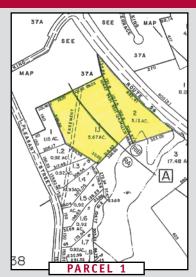

### ZONED: RESIDENTIAL, INDUSTRIAL, BUSINESS (RIB) & RESIDENTIAL (RA) •

HIGHEST & BEST USE: INDUSTRIAL DEVELOPMENT

VACANT INDUSTRIAL LAND • PARCEL 1 •

MIXED ZONE VACANT LAND • ±8<sup>3</sup>/<sub>4</sub> ACRES OF LAND •

ASSESSOR'S RECORDS: MAP 37, LOT 1.1 & 2

UTILITIES AVAILABLE: WATER, SEWER, ELECTRICITY & TELEPHONE

±882 FT. OF FRONTAGE ALONG ROUTE 56

MORTGAGEE'S SALE OF REAL ESTATE BY

LEICESTER, MASSACHUSETTS

PARCEL 1

VALUABLE VACANT INDUSTRIAL LAND •

±83/4 ACRES OF LAND

W/ ±880 FT. OF FRONTAGE ALONG ROUTE 56

**HUNTOON MEMORIAL HIGHWAY • (ROUTE 56)** 

PARCEL 2