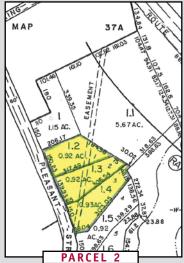

# (3) RESIDENTIAL BUILDING LOTS • PARCEL 2 •

### LOT #1 - BELIEVED TO BE KNOWN AS 505 PLEASANT STREET

• +1 ACRE OF LAND • ZONED: RESIDENTIAL • ASSESSORS MAP 37, LOT 1.2

UTILITIES AVAILABLE: WATER, SEWER, ELECTRICITY

• ±150 FT. OF FRONTAGE ALONG PLEASANT STREET •

## LOT #2 - BELIEVED TO BE KNOWN AS 515 PLEASANT STREET

• ±1 ACRE OF LAND • ZONED: RESIDENTIAL •

ASSESSORS MAP 37, LOT 1.3

• UTILITIES AVAILABLE: WATER, SEWER, ELECTRICITY •

±150 FT. OF FRONTAGE ALONG PLEASANT STREET

### LOT #3 - BELIEVED TO BE KNOWN AS 523 PLEASANT STREET • ±1 ACRE OF LAND • ZONED: RESIDENTIAL •

ASSESSORS MAP 37, LOT 1.4

UTILITIES AVAILABLE: WATER, SEWER, ELECTRICITY

• ±150 FT. OF FRONTAGE ALONG PLEASANT STREET •

RESIDENTIAL BUILDING LOTS ALL (3) LOTS

±1 ACRE OF LAND

505, 515 & 523 PLEASANT STREET LEICESTER, MASS

TO BE SOLD IN ITS ENTIRETY ON THE PREMISES OF PARCEL 1

TUESDAY, OCTOBER  $1^{SI}$  STARTING AT 1:00 P.M.